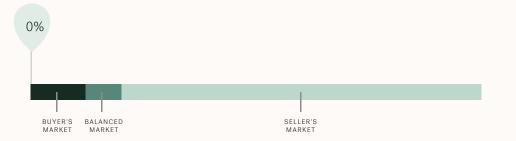

### **Market Status**

# Buyers Market

Squamish is currently a **Buyers Market**. This means that **less than 12%** of listings are sold within **30 days**. Buyers may have a **slight advantage** when negotiating prices.