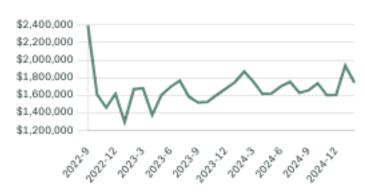

### Sales-to-Active Ratio

# Buyers Market

Squamish is currently a **Buyers Market**. This means that **less than 12%** of listings are sold within **30 days**. Buyers may have a **slight advantage** when negotiating prices.

- Of Single Family
  House Listings Sold
- Active Single Family
  House Listings
  IN PAST 30 DAYS
- O Single Family
  House Listings Sold
  IN PAST 30 DAYS