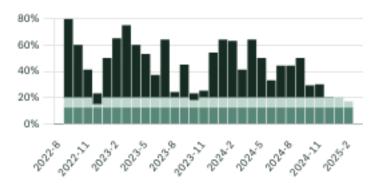

IN III



### Sales-to-Active Ratio







### **HPI Benchmark Price (Average Price)**







### **Market Share**

0.0% Single Family Houses
 0.0% Single Family Townhouses
 0.0% Single Family Condos





# Squamish Single Family Houses

APRIL 2025 - 5 YEAR TREND

### KLEIN III | ROY



### **Market Status**

# Buyers Market

Squamish is currently a **Buyers Market**. This means that **less than 12%** of listings are sold within **30 days**. Buyers may have a **slight advantage** when negotiating prices.



- Of Single Family
  House Listings Sold
- Active Single Family
  House Listings
  IN PAST 30 DAYS
- O Single Family
  House Listings Sold
  IN PAST 30 DAYS

### Summary of Sales Price Change







### Summary of Sales Volume Change







### Sales Price



### Sales-to-Active Ratio



### **Number of Transactions**



# **Squamish Single Family Townhomes**

KLEIN III



APRIL 2025 - 5 YEAR TREND

### **Market Status**

# Buyers Market

Squamish is currently a **Buyers Market**. This means that **less than 12%** of listings are sold within **30 days**. Buyers may have a **slight advantage** when negotiating prices.









### Summary of Sales Price Change







### Summary of Sales Volume Change







### Sales Price



### Sales-to-Active Ratio



### **Number of Transactions**



# Squamish Single Family Condos

KLEIN III



APRIL 2025 - 5 YEAR TREND

### **Market Status**

# Buyers Market

Squamish is currently a **Buyers Market**. This means that **less than 12%** of listings are sold within **30 days**. Buyers may have a **slight advantage** when negotiating p