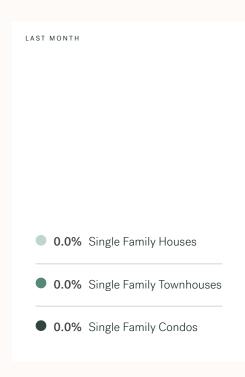

### **Market Share**

0.0% Single Family Houses
 0.0% Single Family Townhouses
 0.0% Single Family Condos